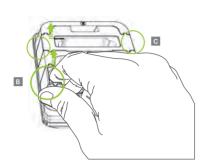

## Removing Spacers

Device Spacers: Put your finger inside and against the side of the spacer, then lift the spacer out of the cradle. (B)

Battery Spacers: Remove the spacer by griping the spacer on the outsides and lifting it up. (C)