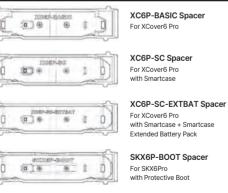

## **Available Battery Spacers**

BAT-XC6P Spacer For XCover6 Pro Genuine Spare Battery

BAT-SKX Spacer For SKX6Pro 2000mAh Extended Battery

# **Available Device Spacers**

SKX6P-INSERT Spacer For SKX6Pro without Protective Boot

SKX6P-PISTOL-NB Spacer For SKX6Pro Pistol Grip without Protective Boot

For XCover6 Pro Pistol Grip

SKX6P-PISTOL-BOOT Spacer

XC7-BASIC Spacer For XCover7

with Protective Boot

KDC1000-SXC7 Spacer For KDC1000/1100

XC7-PISTOL Spacer For KDC1000/1100 XCover7 Pistol Grip

XCover7