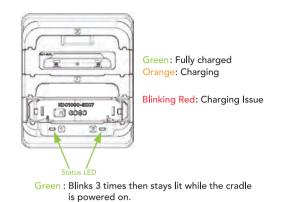

## **Cradle Power Status LED**

Green : Always on when the cradle is powered on

**Charging Status LED**