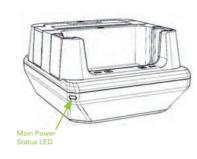

## **Cradle Power Status LED**

Green : Always on when the cradle is powered on

**Charging Status LED**