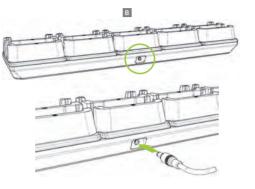

# **10-Slot Charging via DC Connector**

Use the 12V/10A DC power adaptor to charge multiple devices.(B)

00

XC7-BASIC

KDC1000-8XC7

0 0000

XC7-MSTOL

්බ රෝග