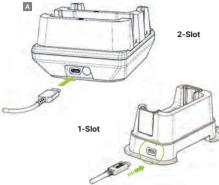

# 1/2-Slot Charging via USB-C

Charge the device(s) using a Samsung 25W PD Charger. Plug the USB-C cable from the charger into the side of the charging cradle for 1-slot cradles or the back for 2-slot cradles.(A)