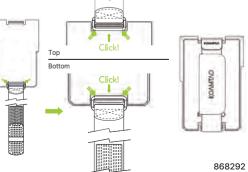

of the Hand Strap into<br/>the upper groove of the KPCC until it clicks.</li> </ol> |
| B                                                                                                                                              |                                                                                                                           |                                                                                                                                                                                |                                                                                                                                                                                                                                                                  |