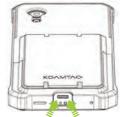

g of the Hand Strap into<br/>the upper groove of the KPCC until it clicks.</li> </ol> |
| B                                                                                                                                              |                                                                                                                           |                                                                                                                                                                                |                                                                                                                                                                                                                                                                  |