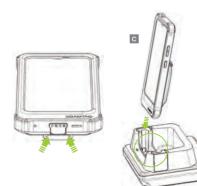

ing of the Hand Strap into<br/>the upper groove of the KPCC until it clicks.</li> </ol> |
| B                                                                                                                                              |                                                                                                                           |                                                                                                                                                                                |                                                                                                                                                                                                                                                                  |