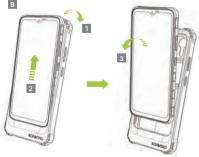

ring of the Hand Strap into<br/>the upper groove of the KPCC until it clicks.</li> </ol> |
| B                                                                                                                                              |                                                                                                                           |                                                                                                                                                                                |                                                                                                                                                                                                                                                                  |