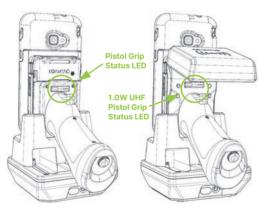

## SKX SmartSled LED Status

Green: Fully Charged Orange: Charging

# **Cradle Power & Battery LED Status**

6000mAh Battery Status LED

**Green: Fully Charged** Orange: Charging