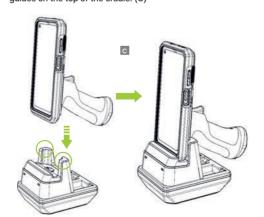

# How to Charge the SKX Pistol Grip

Mount the SKX SmartSled with Pistol Grip according to the guides on the top of the cradle. (C)

Visit our website for more information

KOVMIVO

100 Village Blvd Ste 300 Princeton, NJ 08540 +1 609-256-4700 p

# How to Charge the SKX 1.0W UHF Reader

Mount the SKX SmartSled with 1.0W UHF Pistol Grip according to the guides on the top of the cradle. (D)

# How to Charge the KDC 1.0W UHF Reader

Mount the KDC480/485 1.0W UHF Reader according to the guides on the top of the cradle. (H)

Mount the Pistol Grip or 1.0W UHF Reader according to the guides on the top of the cradle. (F)

# **How to Charge the KDC Pistol Grip**

Mount the KDC480/485 Pistol Grip according to the guides on the top of the cradle. (G)