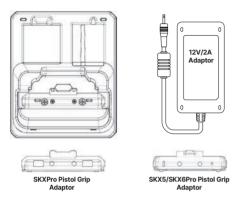

### What's in the Box? 1-Slot Cradle

- 1 x Pistol Grip & 1.0W UHF Reader 1-Slot Charging Cradle
- 1 x Pistol Grip Adaptor (if applicable)
- 1 x 12V/2A DC Power Adaptor

### What's in the Box? 5-Slot Cradle

- 1 x Pistol Grip & 1.0W UHF Reader 5-Slot Charging Cradle
- 5 x Pistol Grip Adaptor (if applicable)
- 1 x 12V/10A DC Power Adaptor

# **How to Charge Without a Protective Boot**

Attach the approprate Pistol Grip Adaptor to the cradle as shown in the image below. (E)