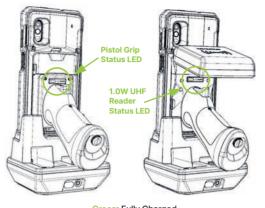

## SKX SmartSled LED Status

Green: Fully Charged Orange: Charging

# **Cradle Power & Battery LED Status**

6000mAh Battery Status LED

**Green: Fully Charged** Orange: Charging