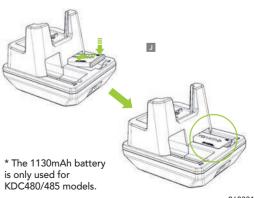

# 1130mAh KDC Battery Charging

Tilt the battery as shown in the figure below and insert the battery into the battery slot. (J)

868331