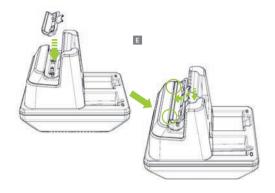

# **How to Charge Without a Protective Boot**

Attach the approprate Pistol Grip Adaptor to the cradle as shown in the image below. (E)