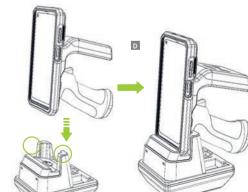

# How to Charge the SKX 1.0W UHF Reader

Mount the SKX SmartSled with 1.0W UHF Pistol Grip according to the guides on the top of the cradle. (D)