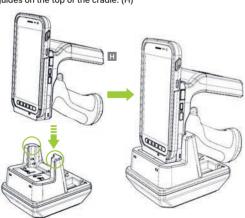

# How to Charge the KDC 1.0W UHF Reader

Mount the KDC480/485 1.0W UHF Reader according to the guides on the top of the cradle. (H)

Mount the Pistol Grip or 1.0W UHF Reader according to the guides on the top of the cradle. (F)