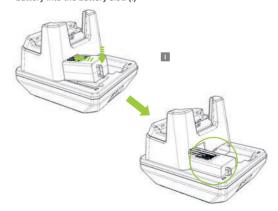

# 6000mAh Battery Charging

Tilt the battery as shown in the figure below and insert the battery into the battery slot. (I)