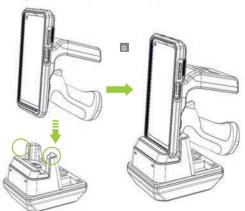

# **How to Charge Without a Protective Boot**

Attach the approprate Pistol Grip Adaptor to the cradle as shown in the image below. (E)