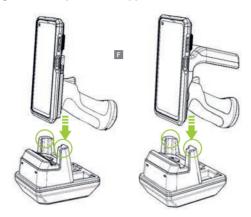

# How to Charge the KDC 1.0W UHF Reader

Mount the KDC480/485 1.0W UHF Reader according to the guides on the top of the cradle. (H)

Mount the Pistol Grip or 1.0W UHF Reader according to the guides on the top of the cradle. (F)