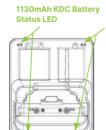

# 1130mAh KDC Battery Charging

Tilt the battery as shown in the figure below and insert the battery into the battery slot. (J)

868331