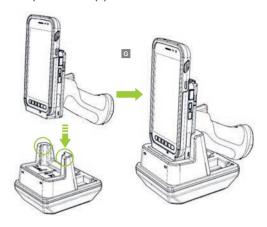

# How to Charge the SKX Pistol Grip

Mount the SKX SmartSled with Pistol Grip according to the guides on the top of the cradle. (C)

Visit our website for more information

KOVMIVO

100 Village Blvd Ste 300 Princeton, NJ 08540 +1 609-256-4700 p

# How to Charge the SKX 1.0W UHF Reader

Mount the SKX SmartSled with 1.0W UHF Pistol Grip according to the guides on the top of the cradle. (D)