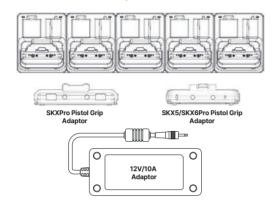

### What's in the Box? 5-Slot Cradle

- 1 x Pistol Grip & 1.0W UHF Reader 5-Slot Charging Cradle
- 5 x Pistol Grip Adaptor (if applicable)
- 1 x 12V/10A DC Power Adaptor

# **How to Charge Without a Protective Boot**

Attach the approprate Pistol Grip Adaptor to the cradle as shown in the image below. (E)