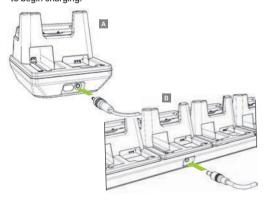

## **Charging Via DC Connector**

Connect the power adaptor to the DC jack on the back of the 1-Slot (A) or 5-Slot (B) Charging Cradle. Place the SKX or KDC SmartSled with Pistol Grip or 1W UHF Reader in the cradle to begin charging.