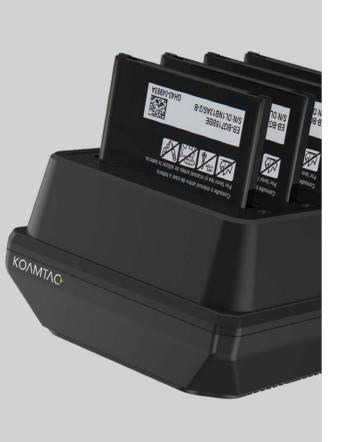

## The Ultimate Way To Charge Your Galaxy XCover Batteries

Dependable and scalable battery charging solutions for small agile teams or large scale operations using Samsung Galaxy XCover series smartphones. Cradles are available in 4-slot and 20-slot configurations with separate models for XCover7/XCover6 Pro/XCover Pro and XCover 5.

### Secure

Each battery fits securely into the cradle to ensure a stable charging environment. Simply insert batteries into the cradle to begin charging!

## Weight

4-Slot: 7.5 oz (212 g) 20-Slot: 37.7 oz (1,068 g)

#### **Charging Interfaces**

4-Slot: Charges via 12V/2A AC/DC Power Adaptor 20-Slot: Charges via 12V/10A AC/DC Power Adaptor

## **Dimensions**

4-Slot: 3.9" x 4.7" x 2.5" (100 mm x 120 mm x 64 mm) 20-Slot: 19.7" x 4.7" x 2.5" (500 mm x 120 mm x 64 mm)

\*Batteries not included.