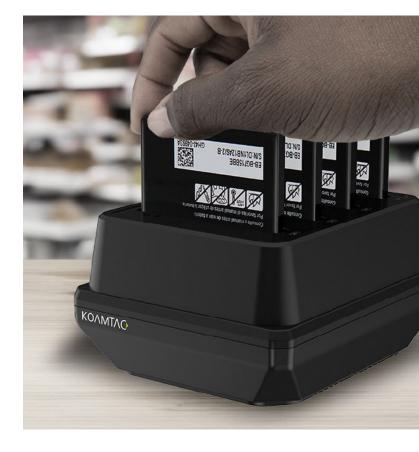

## Convenient

Just plug in the DC connector and you're ready to charge. Batteries are charged simultaneously, making batch charging easy to manage for teams of all sizes.

### Secure

Each battery fits securely into the cradle to ensure a stable charging environment. Simply insert batteries into the cradle to begin charging!