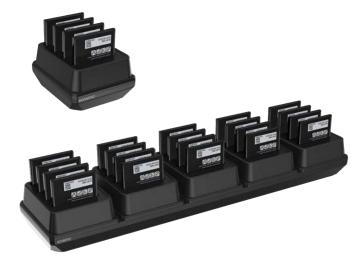

## The Ultimate Way To Charge Your Galaxy XCover Batteries

Dependable and scalable battery charging solutions for small agile teams or large scale operations using Samsung Galaxy XCover series smartphones. Cradles are available in 4-slot and 20-slot configurations with separate models for XCover7/XCover6 Pro/XCover Pro and XCover 5.

## Weight

4-Slot: 7.5 oz (212 g) 20-Slot: 37.7 oz (1,068 g)

#### **Charging Interfaces**

4-Slot: Charges via 12V/2A AC/DC Power Adaptor 20-Slot: Charges via 12V/10A AC/DC Power Adaptor

## **Dimensions**

4-Slot: 3.9" x 4.7" x 2.5" (100 mm x 120 mm x 64 mm) 20-Slot: 19.7" x 4.7" x 2.5" (500 mm x 120 mm x 64 mm)

\*Batteries not included.