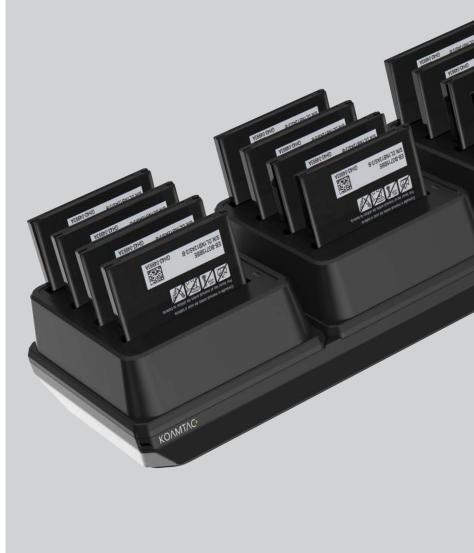

## The Ultimate Way To Charge Your Galaxy XCover Batteries

Dependable and scalable battery charging solutions for small agile teams or large scale operations using Samsung Galaxy XCover series smartphones. Cradles are available in 4-slot and 20-slot configurations with separate models for XCover7/XCover6 Pro/XCover Pro and XCover 5.

## Weight

4-Slot: 7.5 oz (212 g) 20-Slot: 37.7 oz (1,068 g)

#### **Charging Interfaces**

4-Slot: Charges via 12V/2A AC/DC Power Adaptor 20-Slot: Charges via 12V/10A AC/DC Power Adaptor

## **Dimensions**

4-Slot: 3.9" x 4.7" x 2.5" (100 mm x 120 mm x 64 mm) 20-Slot: 19.7" x 4.7" x 2.5" (500 mm x 120 mm x 64 mm)

\*Batteries not included.