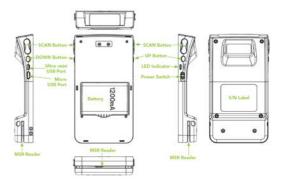

pe the card through the mag stripe reader on the KDC430.



2. If the swipe is successful, you will hear a beep and the LED indicator on the right side of the device will flash green. If the swipe fails, the device will not beep and the LED indicator will flash red.

# KTSync

KTSync<sup>®</sup> is a program which communicates with the KDC via Bluetooth. It enables users to read and store data. It allows you to customize MSR Options on the KDC430 such as:

- Data Format AES Key Length
- Track Terminator Card Type Start/End Sentinels
- Encryption
- Beep Settings
- Track Settings (123)

KTSync is compatible with iOS, Android, Windows, and Mac.

For more information about KTSync, please visit: www.koamtac.com/support/downloads/applications





Partial Data Settings

#### **KDC430** Diagram