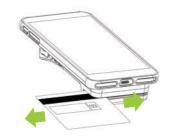

# **Basic Operation**

1. With the mag stripe facing up, swipe the card through the mag stripe reader on the KDC430.

2. If the swipe is successful, you will hear a beep and the LED indicator on the right side of the device will flash green. If the swipe fails, the device will not beep and the LED indicator will flash red.