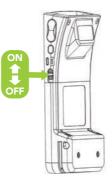

ΚΟΛΜΤΛΟ

Quick Manual

••

KDC430 Micro USB Cable

|   | Hand Strap      |
|---|-----------------|
| • | Quick Manual    |
| • | KOAMTACON Guide |

Power On Slide the POWER switch up.

Powering On/Off

Power Off Slide the POWER switch down.