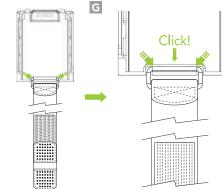

## Attaching the Hand Strap

 Place the metal ring on the Hand Strap into the groove at the bottom of the Hand Strap Module.
 Pull down until it clicks. (G)

\*Hook-and-loop fastener side up

 Align the top notch of the Hand Strap Module with the top notch of the Hand Strap Adaptor. Push the Hand Strap Module upwards until it clicks. (H)