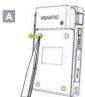

## Hand Strap Module Assembly Instructions

 Using tweezers, carefully remove all four (4) screw caps from back of KDC470/475. (A)

2. Remove all four (4) screws from back of KDC470/475. (B)

3. Remove cover plate from back of KDC470/475. (C)