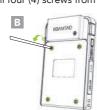

## Hand Strap Module Assembly Instructions

 Using tweezers, carefully remove all four (4) screw caps from back of KDC470/475. (A)

2. Remove all four (4) screws from back of KDC470/475. (B)

3. Remove cover plate from back of KDC470/475. (C)