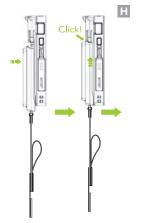

## Attaching the Hand Strap

 Place the metal ring on the Hand Strap into the groove at the bottom of the Hand Strap Module.
 Pull down until it clicks. (G)

\*Hook-and-loop fastener side up

 Align the top notch of the Hand Strap Module with the top notch of the Hand Strap Adaptor. Push the Hand Strap Module upwards until it clicks. (H)