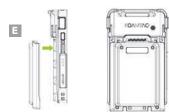

116 Village Blvd, Ste 305, Princeton, NJ 08540 +1 609-256-4700 p | +1 609-228-4373 f info@koamtac.com | www.koamtac.com

KDC470/475 Hand Strap Assembly Manual

5. Align notch in top of Hand Strap Module with top notch of the Hand Strap Adaptor. (E)