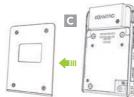

## Hand Strap Module Assembly Instructions

 Using tweezers, carefully remove all four (4) screw caps from back of KDC470/475. (A)

2. Remove all four (4) screws from back of KDC470/475. (B)

3. Remove cover plate from back of KDC470/475. (C)