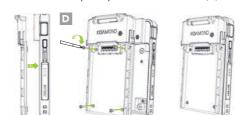

 Align screw holes of Hand Strap Adaptor with screw holes of KDC470/475. Use four (4) included screws to attach Hand Strap Adaptor to KDC470/475. (D)