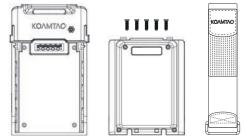

### What's in the Box?

- 1 x Hand Strap Adaptor
- 1 x Hand Strap Module
- 1 x Hand Strap
- 4 x screws + 1 extra

\*KDC470/475 sold separately.
Tweezers and PH0 screwdriver (not included)