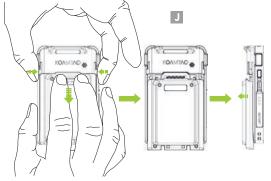

# Removing Hand Strap Module

Disconnect the hook-and-loop fastener. Squeeze tabs on both sides of the Hand Strap Adaptor and slide the Hand Strap Module down. Pull the Hand Strap Module away from the Hand Strap Adaptor and KDC. (J)