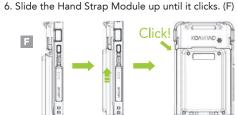

116 Village Blvd, Ste 305, Princeton, NJ 08540 +1 609-256-4700 p | +1 609-228-4373 f info@koamtac.com | www.koamtac.com

KDC470/475 Hand Strap Assembly Manual

5. Align notch in top of Hand Strap Module with top notch of the Hand Strap Adaptor. (E)

## Attaching the Hand Strap

 Place the metal ring on the Hand Strap into the groove at the bottom of the Hand Strap Module.
 Pull down until it clicks. (G)

\*Hook-and-loop fastener side up

 Align the top notch of the Hand Strap Module with the top notch of the Hand Strap Adaptor. Push the Hand Strap Module upwards until it clicks. (H)