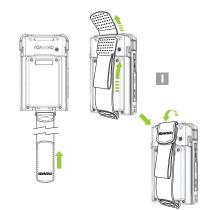

3. Lift bottom of hand strap to top and slide the hand strap through the loop at the top of the Adaptor. connect the hook-and-loop fasteners to form a connected hand strap. (I)