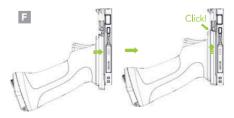

ete assembly.

### Additional KDC470/475 Accessories:

- 1-Slot Charging Cradle
- Extended Battery

# ΚΟΛΜΤΛΟ

116 Village Blvd, Ste 305, Princeton, NJ 08540 +1 609-256-4700 p | +1 609-228-4373 f info@koamtac.com | www.koamtac.com



KDC470/475 Pistol Grip Assembly Manual



### **Assembly Instructions:**

1. Using tweezers, carefully remove all four (4) screw caps from back of KDC470/475. (A)



2. Remove all four (4) screws from back of KDC470/475. (B)



3. Remove cover plate from back of KDC470/475. (C)



 Align screw holes of Pistol Grip Adapter with screw holes of KDC470/475. Use four (4) included screws to attach Pistol Grip Adapter to KDC470/475.



5. Align notch in top of Pistol Grip with top notch of the Pistol Grip Adapter. (E)



6. Slide Pistol Grip up until it clicks. (F)



#### **Removing Pistol Grip**

Squeeze tabs on both sides of the Pistol Grip Adapter and slide the Pistol Grip down. Pull the Pistol Grip away from the Pistol Grip Adapter and KDC470/475.



3. Close the battery door and turn the battery door knob clockwise to lock. (J)



#### 6000mAh Li-ion Battery Installation (Optional)

1. Turn knob on the bottom of the Pistol Grip counter-clockwise to open the battery door. (H)



## **Pistol Grip Battery Status**



When the device is charging

Red: Low Battery Orange: Charging Green: Fully Charged

When the battery is in use and device is discharging

Blinking Red: Low Battery Blinking Orange: Discharging Blinking Green: Fully Charged

\*The LED (Light Emitting Diode) blinks when the battery is being used .

2. Insert the battery into the Pistol