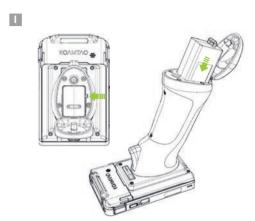

### **Assembly Instructions:**

1. Using tweezers, carefully remove all four (4) screw caps from back of KDC470/475. (A)

2. Remove all four (4) screws from back of KDC470/475. (B)

3. Remove cover plate from back of KDC470/475. (C)

 Align screw holes of Pistol Grip Adapter with screw holes of KDC470/475. Use four (4) included screws to attach Pistol Grip Adapter to KDC470/475.

5. Align notch in top of Pistol Grip with top notch of the Pistol Grip Adapter. (E)

6. Slide Pistol Grip up until it clicks. (F)