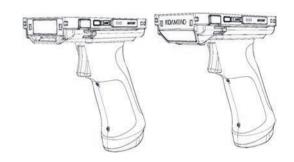

#### What's in the Box?

- 1 x KDC470/KDC475 Pistol Grip Adapter
- 1 x Pistol Grip
- 1 x Li-ion Battery (6000mAh) (optional)
- 4 x screws + 1 extra



\*KDC470/475 sold separately.
Tweezers and PH0 screwdriver (not included)
will be necessary to complete assembly.

### Additional KDC470/475 Accessories:

- 1-Slot Charging Cradle
- Extended Battery

# ΚΟΛΜΤΛΟ

116 Village Blvd, Ste 305, Princeton, NJ 08540 +1 609-256-4700 p | +1 609-228-4373 f info@koamtac.com | www.koamtac.com



KDC470/475 Pistol Grip Assembly Manual



### **Assembly Instructions:**

1. Using tweezers, carefully remove all four (4) screw caps from back of KDC470/475. (A)



2. Remove all four (4) screws from back of KDC470/475. (B)



3. Remove cover plate from back of KDC470/475. (C)



 Align screw holes of Pistol Grip Adapter with screw holes of KDC470/475. Use four (4) included screws to attach Pistol Grip Adapter to KDC470/475.



5. Align notch in top of Pistol Grip with top notch of the Pistol Grip Adapter. (E)



6. Slide Pistol Grip up until it clicks. (F)



#### **Removing Pistol Grip**

Squeeze tabs on both sides of the Pistol Grip Adapter and slide the Pistol Grip down. Pull the Pistol Grip away from the Pistol Grip Adapter and KDC470/475.



3. Close the battery door and turn the battery door knob clockwise to lock. (J)