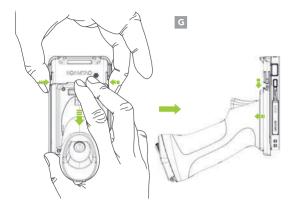

### **Assembly Instructions:**

1. Using tweezers, carefully remove all four (4) screw caps from back of KDC470/475. (A)

2. Remove all four (4) screws from back of KDC470/475. (B)

3. Remove cover plate from back of KDC470/475. (C)

 Align screw holes of Pistol Grip Adapter with screw holes of KDC470/475. Use four (4) included screws to attach Pistol Grip Adapter to KDC470/475.

5. Align notch in top of Pistol Grip with top notch of the Pistol Grip Adapter. (E)

6. Slide Pistol Grip up until it clicks. (F)