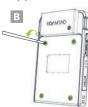

### **Assembly Instructions:**

1. Using tweezers, carefully remove all four (4) screw caps from back of KDC470/475. (A)

2. Remove all four (4) screws from back of KDC470/475. (B)

3. Remove cover plate from back of KDC470/475. (C)