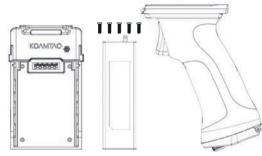

#### What's in the Box?

- 1 x KDC470/KDC475 Pistol Grip Adapter
- 1 x Pistol Grip
- 1 x Li-ion Battery (6000mAh) (optional)
- 4 x screws + 1 extra

\*KDC470/475 sold separately.
Tweezers and PH0 screwdriver (not included)
will be necessary to complete assembly.

### **Assembly Instructions:**

1. Using tweezers, carefully remove all four (4) screw caps from back of KDC470/475. (A)

2. Remove all four (4) screws from back of KDC470/475. (B)

3. Remove cover plate from back of KDC470/475. (C)

 Align screw holes of Pistol Grip Adapter with screw holes of KDC470/475. Use four (4) included screws to attach Pistol Grip Adapter to KDC470/475.

5. Align notch in top of Pistol Grip with top notch of the Pistol Grip Adapter. (E)