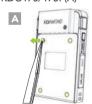

### **Assembly Instructions:**

1. Using tweezers, carefully remove all four (4) screw caps from back of KDC470/475. (A)

2. Remove all four (4) screws from back of KDC470/475. (B)

3. Remove cover plate from back of KDC470/475. (C)