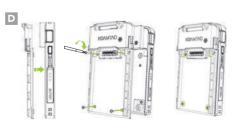

### **Assembly Instructions:**

1. Using tweezers, carefully remove all four (4) screw caps from back of KDC470/475. (A)

2. Remove all four (4) screws from back of KDC470/475. (B)

3. Remove cover plate from back of KDC470/475. (C)

 Align screw holes of Pistol Grip Adapter with screw holes of KDC470/475. Use four (4) included screws to attach Pistol Grip Adapter to KDC470/475.

5. Align notch in top of Pistol Grip with top notch of the Pistol Grip Adapter. (E)