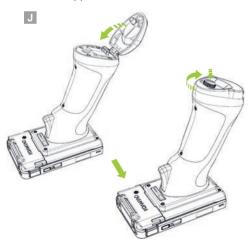

#### **Removing Pistol Grip**

Squeeze tabs on both sides of the Pistol Grip Adapter and slide the Pistol Grip down. Pull the Pistol Grip away from the Pistol Grip Adapter and KDC470/475.

3. Close the battery door and turn the battery door knob clockwise to lock. (J)