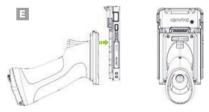

 Align screw holes of Pistol Grip Adapter with screw holes of KDC470/475. Use four (4) included screws to attach Pistol Grip Adapter to KDC470/475.

5. Align notch in top of Pistol Grip with top notch of the Pistol Grip Adapter. (E)