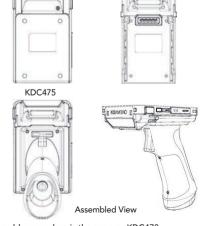

on both sides of the Pistol Grip Adapter and slide the Pistol Grip down. Pull the Pistol Grip away from the Pistol Grip Adapter and KDC470/475.



3. Close the battery door and turn the battery door knob clockwise to lock. (J)



#### 6000mAh Li-ion Battery Installation (Optional)

1. Turn knob on the bottom of the Pistol Grip counter-clockwise to open the battery door. (H)



## **Pistol Grip Battery Status**



When the device is charging

Red: Low Battery Orange: Charging Green: Fully Charged

When the battery is in use and device is discharging

Blinking Red: Low Battery Blinking Orange: Discharging Blinking Green: Fully Charged

\*The LED (Light Emitting Diode) blinks when the battery is being used .

2. Insert the battery into the Pistol Grip. (I)



## **KDC475 with Pistol Grip**



\*Assembly procedure is the same as KDC470.