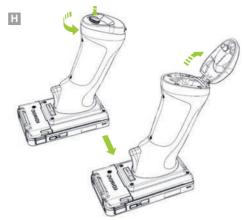

#### 6000mAh Li-ion Battery Installation (Optional)

1. Turn knob on the bottom of the Pistol Grip counter-clockwise to open the battery door. (H)

\*The LED (Light Emitting Diode) blinks when the battery is being used .

2. Insert the battery into the Pistol Grip. (I)