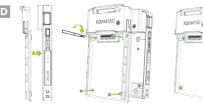

#### Assembly Instructions:

1. Using tweezers, carefully remove all four (4) screw caps from back of SmartSled. (A)

2. Remove all four (4) screws from back of SmartSled. (B)

- Additional SmartSled Accessories:
  - 1-Slot Charging Cradle
  - 4-Slot Charging Cradle
  - Pistol Grip

116 Village Blvd, Ste 305, Princeton, NJ 08540 +1 609-256-4700 p |+1 609-228-4373 f info@koamtac.com | www.koamtac.com

3. Remove cover plate from back of SmartSled. (C)

 Align screw holes of Extended Battery Adaptor with screw holes of SmartSled. Use four (4) included screws to attach Extended Battery Adaptor to SmartSled. (D)

\* For KDC470/475/480/485 SmartSled Scanners.

5. Align notch in top of Extended Battery with top notch of the Extended Battery Adaptor. (E)

E

6. Slide Extended Battery up until it clicks. (F)