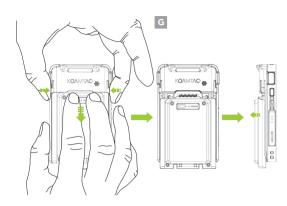

#### **Removing Extended Battery**

Squeeze tabs on both sides of the Extended Battery Adaptor and slide the Extended Battery down. Pull the Extended Battery away from the Extended Battery Adaptor and SmartSled. (G)