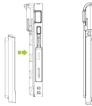

\* For KDC470/475/480/485 SmartSled Scanners.

5. Align notch in top of Extended Battery with top notch of the Extended Battery Adaptor. (E)

E

6. Slide Extended Battery up until it clicks. (F)