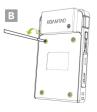

#### Assembly Instructions:

1. Using tweezers, carefully remove all four (4) screw caps from back of SmartSled. (A)

2. Remove all four (4) screws from back of SmartSled. (B)

- Additional SmartSled Accessories:
  - 1-Slot Charging Cradle
  - 4-Slot Charging Cradle
  - Pistol Grip