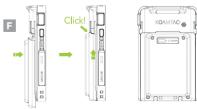

\* For KDC470/475/480/485 SmartSled Scanners.

5. Align notch in top of Extended Battery with top notch of the Extended Battery Adaptor. (E)

E

6. Slide Extended Battery up until it clicks. (F)