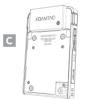

116 Village Blvd, Ste 305, Princeton, NJ 08540 +1 609-256-4700 p |+1 609-228-4373 f info@koamtac.com | www.koamtac.com

3. Remove cover plate from back of SmartSled. (C)

 Align screw holes of Extended Battery Adaptor with screw holes of SmartSled. Use four (4) included screws to attach Extended Battery Adaptor to SmartSled. (D)