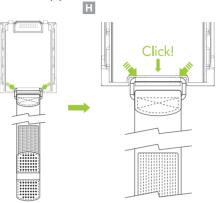

# Hand Strap Assembly Instructions

1. Place the metal ring on the Hand Strap into the groove at the bottom of the battery. Pull down until it clicks. (H)

- \*Hook-and-loop fastener side up
- 2. After rotating the battery, remove the battery from the metal ring. (L)