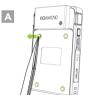

#### Assembly Instructions:

1. Using tweezers, carefully remove all four (4) screw caps from back of SmartSled. (A)

2. Remove all four (4) screws from back of SmartSled. (B)

- Additional SmartSled Accessories:
  - 1-Slot Charging Cradle
  - 4-Slot Charging Cradle
  - Pistol Grip