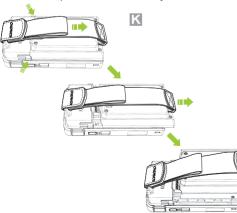

## **Exchange Extended Battery**

 Squeeze tabs on both sides of the Extended Battery Adaptor and slide the Extended Battery sideways. then raise up the Extended Battery. (K)