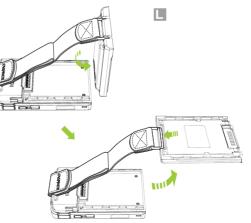

# Hand Strap Assembly Instructions

1. Place the metal ring on the Hand Strap into the groove at the bottom of the battery. Pull down until it clicks. (H)

- \*Hook-and-loop fastener side up
- 2. After rotating the battery, remove the battery from the metal ring. (L)