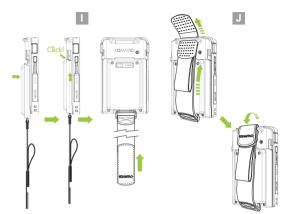

\*To reattach the battery, perform the previous steps in reverse.

 Attach the Extended Battery to the Extended Battery Adaptor. Lift bottom of hand strap to top and slide the hand strap through the loop at the top of the Adaptor. connect the hook-and-loop fasteners to form a connected hand strap. (I, J)

# Hand Strap Assembly Instructions

1. Place the metal ring on the Hand Strap into the groove at the bottom of the battery. Pull down until it clicks. (H)

- \*Hook-and-loop fastener side up
- 2. After rotating the battery, remove the battery from the metal ring. (L)