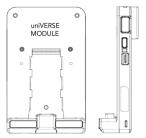

#### What's in the box?

- 1 x SmartSled uniVERSE MODULE
- 1 x Magnetic OTG USB Connect Head (Type C)

**Assembly Instructions:** 

**Assembly Manual** 

ΚΟΛΜΤΛΟ

1. Install your phone in the uniVERSE case and install the

2. Check the pin arrangement as shown in the image below because the OTG USB Connect Head is direction-sensitive.