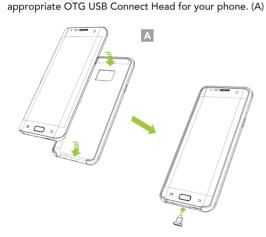

**Assembly Manual** 

ΚΟΛΜΤΛΟ

1. Install your phone in the uniVERSE case and install the

2. Check the pin arrangement as shown in the image below because the OTG USB Connect Head is direction-sensitive.