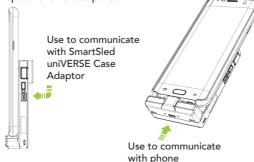

# **USB Port Usage**

There is one Micro USB port on the side of the SmartSled and one Micro USB port on the bottom of the uniVERSE Case Adaptor. Data communication is specific for these ports.

\*Both USB ports support simultaneous charging of SmartSled and phone