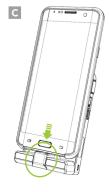

3. Remove the Removable Accent Plate from the back of the uniVERSE Case. Align the case with the uniVERSE Case Adaptor and slide down until you hear a click indicating it is in place. (B)

OtterBox uniVERSE Case Adaptor