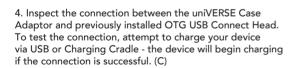

# **USB Port Usage**

There is one Micro USB port on the side of the SmartSled and one Micro USB port on the bottom of the uniVERSE Case Adaptor. Data communication is specific for these ports.

\*Both USB ports support simultaneous charging of SmartSled and phone