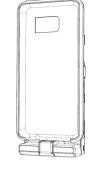

3. Remove the Removable Accent Plate from the back of the uniVERSE Case. Align the case with the uniVERSE Case Adaptor and slide down until you hear a click indicating it is in place. (B)

OtterBox uniVERSE Case Adaptor