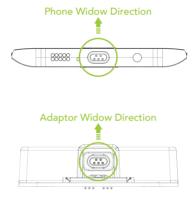

**Assembly Manual** 

ΚΟΛΜΤΛΟ

1. Install your phone in the uniVERSE case and install the

2. Check the pin arrangement as shown in the image below because the OTG USB Connect Head is direction-sensitive.