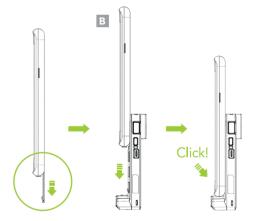

3. Remove the Removable Accent Plate from the back of the uniVERSE Case. Align the case with the uniVERSE Case Adaptor and slide down until you hear a click indicating it is in place. (B)

OtterBox uniVERSE Case Adaptor