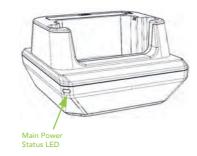

Cradle Power LED Status

#### Green : Always on when the cradle is powered on

Green: Fully charged Orange: Charging

Blinking Red: Charging Issue

- Overheating
- Charging fault
- Foreign material inside