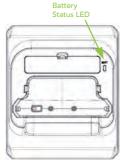

#### **Removing the Battery Cover**

To remove, pull the hook on the battery cover forward and tilt it upwards. (G)  $% \left( G\right) =0$ 

**Battery LED Status** 

#### Green : Always on when the cradle is powered on

Green: Fully charged Orange: Charging

Blinking Red: Charging Issue

- Overheating
- Charging fault
- Foreign material inside