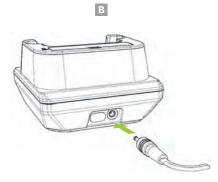

#### **Charging via DC Connector**

The 12V/2A DC power adaptor supports 9V fast charging when the SKX is mounted on the charging cradle. (B)