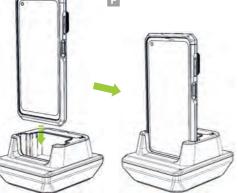

# Charging the SKX Extended Battery

Insert the battery into the extended battery slot on the cradle with the battery's charging LED indicator facing towards the back of the cradle. (H)

2. The SKX will now fit into the charging cradle with out protective boot. (F)