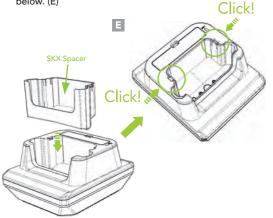

#### Charging the SKX

1. Assemble the SKX spacer (Optional) as shown in the figure below. (E)