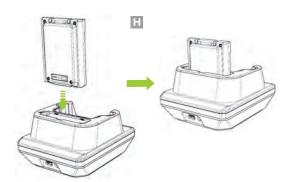

# Charging the SKX Extended Battery

Insert the battery into the extended battery slot on the cradle with the battery's charging LED indicator facing towards the back of the cradle. (H)

2. The SKX will now fit into the charging cradle with out protective boot. (F)