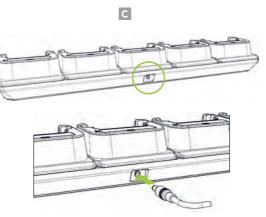

# 5-Slot Charging via DC Connector

The 12V/10A DC power adaptor supports 9V fast charging when the SKX is mounted on the 5-slot charging cradle. (C)