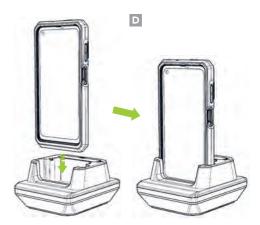

# Charging the SKX with Protective Boot

Insert SKX with Protective Boot in to slot as shown below. (D)