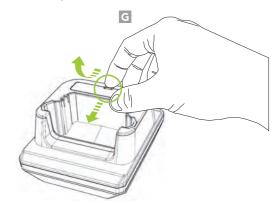

#### **Removing the Battery Cover**

To remove, pull the hook on the battery cover forward and tilt it upwards. (G)  $% \left( G\right) =0$ 

**Battery LED Status** 