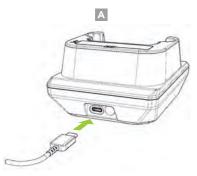

# Charging via USB Type-C

Use a genuine Samsung AFC adaptor for 9V fast charging. Use a minimum 5V/2A rated USB adaptor for 5V normal charging. (A)

\*Fast charging is only supported when using a genuine Samsung AFC charger.