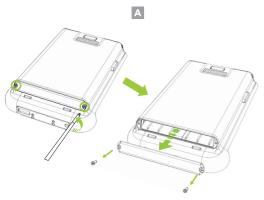

### **Inserting the XCover6 Pro Battery**

 Remove both screws from the battery door of the Smartcase Extended Battery Pack. Then, remove the battery door. (A)

- 116 Village Blvd, Ste 305, Princeton, NJ 08540 P+1 609-256-4700 | f+1 609-228-4373 info@koamtac.com | www.koamtac.com
- 2. Check the position of the battery terminal and insert the battery. Replace the battery door and tighten both screws to secure the battery door. (B)