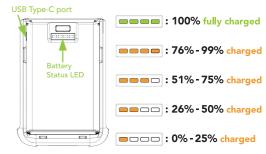

# LED Indicator Status (Charging Phone)

Pressing the STATUS button will display the remaining battery capacity when the phone is charged (blinking green).

### LED Indicator Status (Charging Battery Pack)

Displays the remaining battery capacity when the Extended Battery Pack is charged via the cradle or USB\* (solid orange). When fully charged, the LED indicators will be green.

\* When charging via USB, the cable current rating should be over 2A.

★★★★ ∶ Overheating or Foreign material inside. (blinking red)