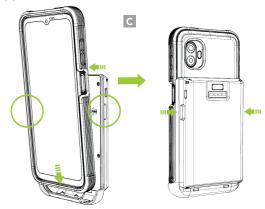

### **Assembly Instructions**

Tilt the Smartcase forward and slide it into the bottom of the Smartcase Extended Battery Pack. Secure the Smartcase to the Extended Battery Pack by pressing the holder buttons on each side of the Extended Battery Pack. (C)