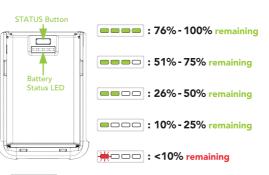

# LED Indicator Status (Charging Phone)

Pressing the STATUS button will display the remaining battery capacity when the phone is charged (blinking green).

### LED Indicator Status (Charging Battery Pack)

Displays the remaining battery capacity when the Extended Battery Pack is charged via the cradle or USB\* (solid orange). When fully charged, the LED indicators will be green.

\* When charging via USB, the cable current rating should be over 2A.

★★★★ ∶ Overheating or Foreign material inside. (blinking red)