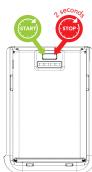

### To start charging (ON)

Press the STATUS button once. After displaying the battery capacity, the Extended Battery Pack will begin charging the phone.

#### To stop charging (OFF) Press and hold the STATUS button for 2 seconds.

Automatically charges upon detecting external power. To stop charging, disconnect from power and press status button for 2 seconds.